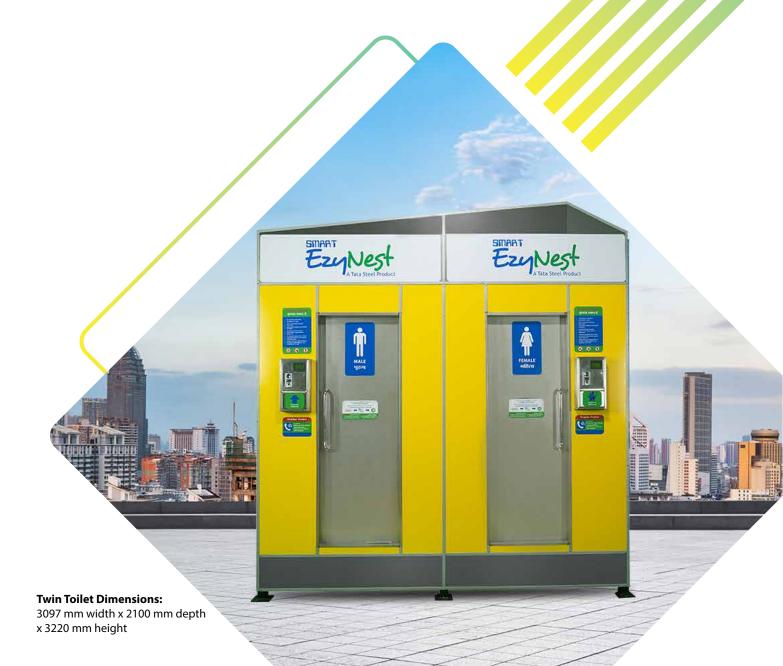

## **SMART AUTOMATED TOILETS**

Smart EzyNest is a range of automated modular toilets designed to provide a complete sanitation solution for the masses.

The effectiveness of the solution can be attributed to its unique micro controller based electronic circuitry, vandal proof design, luxurious interiors and low operational costs.

### THE SMART EZYNEST ADVANTAGE