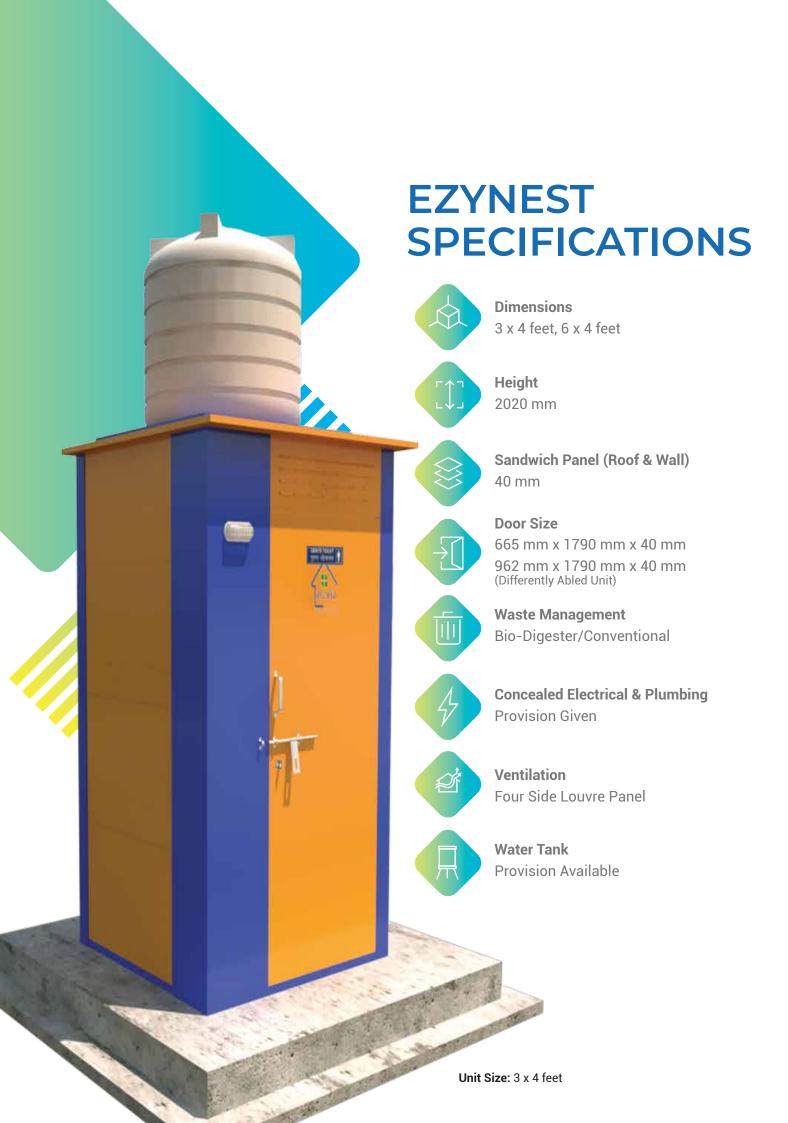

## The One-Stop Sanitation Solution

EzyNest is a modern, durable and secure one-stop sanitation solution. EzyNest modular toilets are thermally insulated, generate minimal construction waste, are equipped with waste management facilities, and large parts of the unit are recyclable.

**Construction** possible in tough terrains

Appealing Looks attractive design and colour options

Strong Structure robust and insulated steel superstructure

**Expert Installation** by a trained professional team

One-stop Solution with waste management, plumbing and electrical fittings

Variants available for differently-abled specially designed option for differently-abled individuals