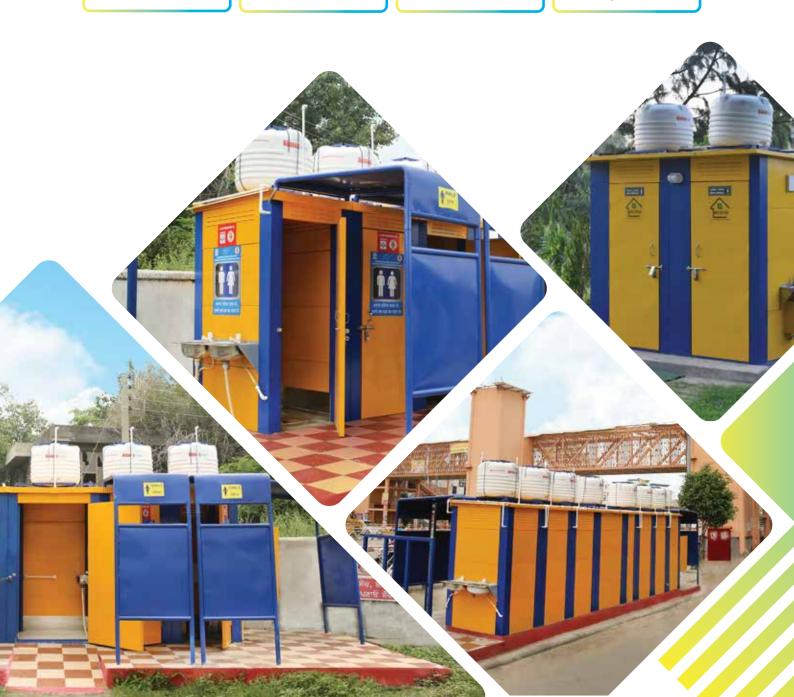

## The One-Stop Sanitation Solution

EzyNest is a modern, durable and secure one-stop sanitation solution. EzyNest modular toilets are thermally insulated, generate minimal construction waste, are equipped with waste management facilities, and large parts of the unit are recyclable.

The toilets are extremely easy and quick-to-construct and can be installed in the harshest of terrains and remotest of locations.

Nest-In was commissioned by Nestle to build over 1150 public and school toilets across 10 states as part of their CSR efforts.

### **EzyNest Applications**

Public spaces in villages and cities

Schools/Colleges

Highways

Railway stations and airports

Tourist spaces and monuments

Project sites