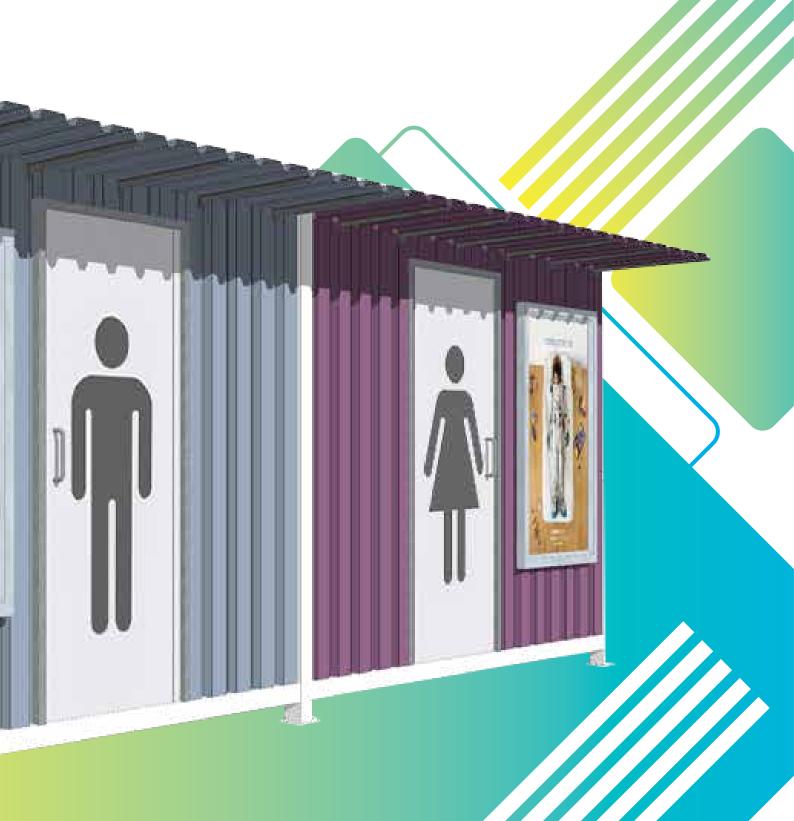

## The One-Stop Sanitation Solution

EzyNest is a modern, durable and secure one-stop sanitation solution. EzyNest modular toilets are thermally insulated, generate minimal construction waste, are equipped with waste management facilities, and large parts of the unit are recyclable.

The toilets are extremely easy and quick-to-construct and can be installed in the harshest of terrains and remotest of locations.

Nest-In was commissioned by Nestle to build over 1150 public and school toilets across 10 states as part of their CSR efforts.

# DIFFERENTLY ABLED FRIENDLY EZYNEST MODULAR TOILET

**FEATURES** 

**Hand Railing** 

High Wash Basin

Slope Entry

WHAT MAKES EZYNEST BETTER?

| FEATURE                  | EZYNEST                                 | ORDINARY BRICK & MORTAR TOILET              |
|--------------------------|-----------------------------------------|---------------------------------------------|
| Portability & modularity | Can be easily dismantled & re-installed | <b>X</b> Immovable                          |
| Ease of installation     | ✓ Single vendor solution                | X Multiple vendors needed                   |
| Construction time        | <b>√</b> 4 Days                         | 🗙 20 Days                                   |
| External aesthetics      | ✓ Elegant & standardized                | X Depends on workmanship                    |
| Life of structure        | ✓ Minimum 15 years                      | X Around 2 years                            |
| Ease of maintenance      | ✓ Very easy to maintain & clean         | X Very difficult                            |
| Project management       | End-to-end management<br>by Nest-In     | Multiple vendors & contractors to deal with |
| Internal design          | ✓ Embedded & concealed fittings         | X Exposed & disjointed                      |
| Strength-to-weight ratio | ✓ High, structure is light yet sturdy   | ➤ Almost 3x heavier & prone to damage       |
| Sustainability           | ✓ Steel is 100% recyclable              | ★ Non-recylable                             |
| Salvage value            | ✓ Higher value due to steel             | X No salvage value                          |