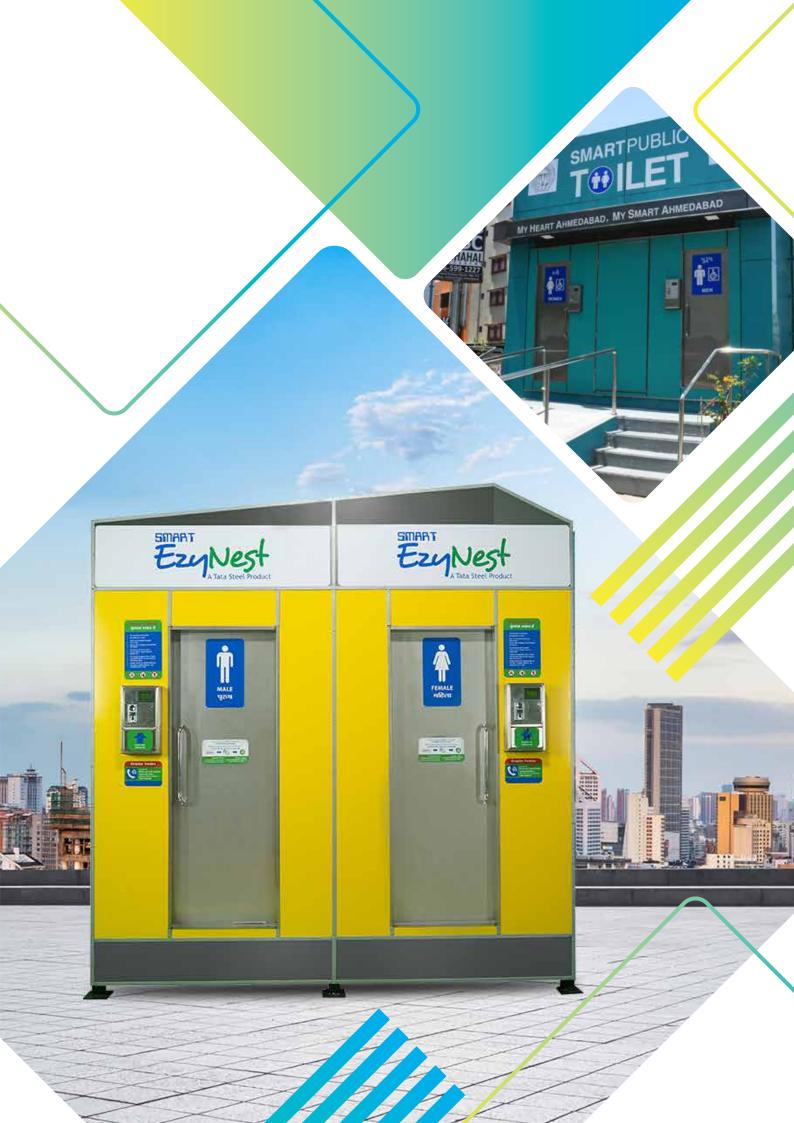

## **SMART AUTOMATED TOILETS**

Smart EzyNest is a range of automated modular toilets designed to provide a complete sanitation solution for the masses.

The effectiveness of the solution can be attributed to its unique micro controller based electronic circuitry, vandal proof design, luxurious interiors and low operational costs.

#### **Smart Features**

- i. Automatic pre & post flush
- ii. Periodic automatic power spray cleaning
- iii. IoT enabled panel for usage status communication
- iv. Lights inside operate automatically

#### **Safety Features**

- i. High-tech vandal proof design
- ii. Restricted entry when there is no water or electricity
- iii. Door opens on coin drop & button push

#### **Easy to Maintain**

- i. Easy to clean non-residual floor
- ii. Provisions for sewage outlet, water & power inlets
- iii. Good ventilation with exhaust fans provision

#### **Ease of Use and Serviceability**

- i. Voice messages and clear signages provided to assist users
- ii. Easy access for servicing of electrical and plumbing parts

## OUR ESTEEMED CUSTOMERS

SMART CITY AHMEDABAD

**SMART CITY SOLAPUR** 

**LONI NAGAR PALIKA** 

**AIRPORTS AUTHORITY OF INDIA** 

HIMACHAL PRADESH FOREST DEPT.

**OSMANABAD MUNICIPAL CORPORATION** 