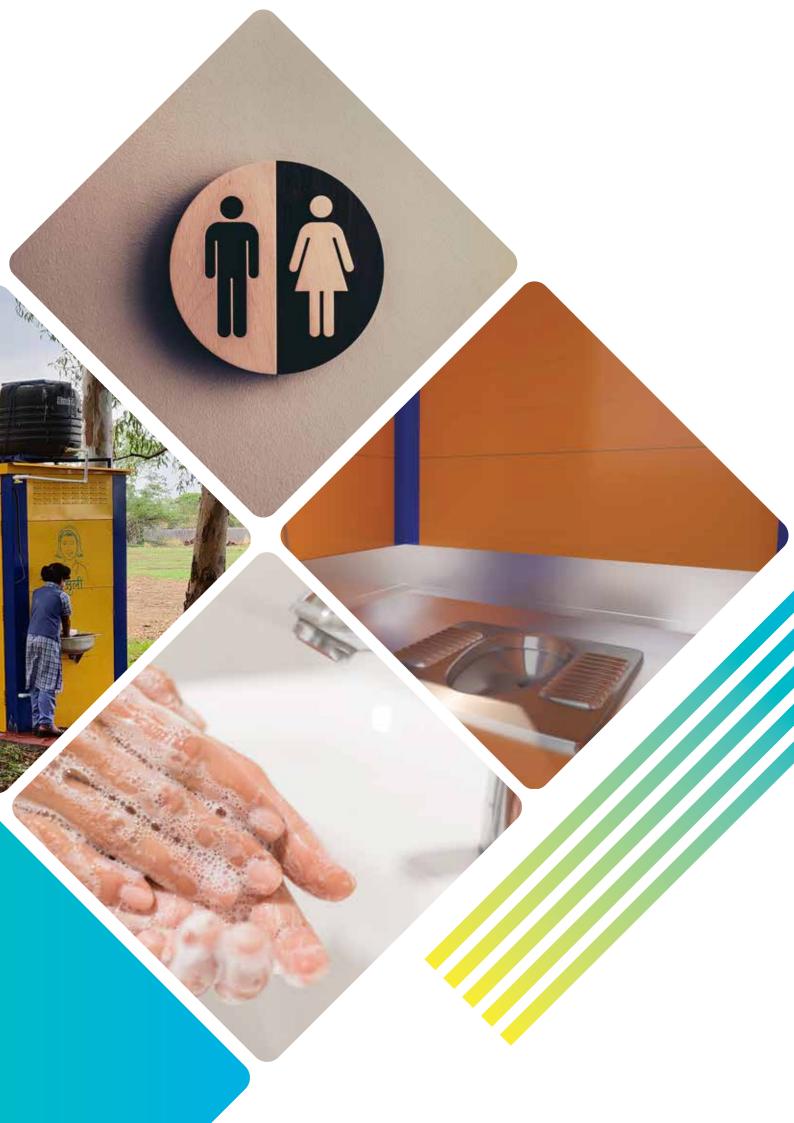

## The One-Stop Sanitation Solution

EzyNest is a modern, durable and secure one-stop sanitation solution. EzyNest modular toilets are thermally insulated, generate minimal construction waste, are equipped with waste management facilities, and large parts of the unit are recyclable.

The toilets are extremely easy and quick-to-construct and can be installed in the harshest of terrains and remotest of locations.

Nest-In was commissioned by Nestle to build over 1150 public and school toilets across 10 states as part of their CSR efforts.

**Construction** possible in tough terrains

Appealing Looks attractive design and colour options

Strong Structure robust and insulated steel superstructure

**Expert Installation** by a trained professional team

One-stop Solution with waste management, plumbing and electrical fittings

Variants available for differently-abled specially designed option for differently-abled individuals