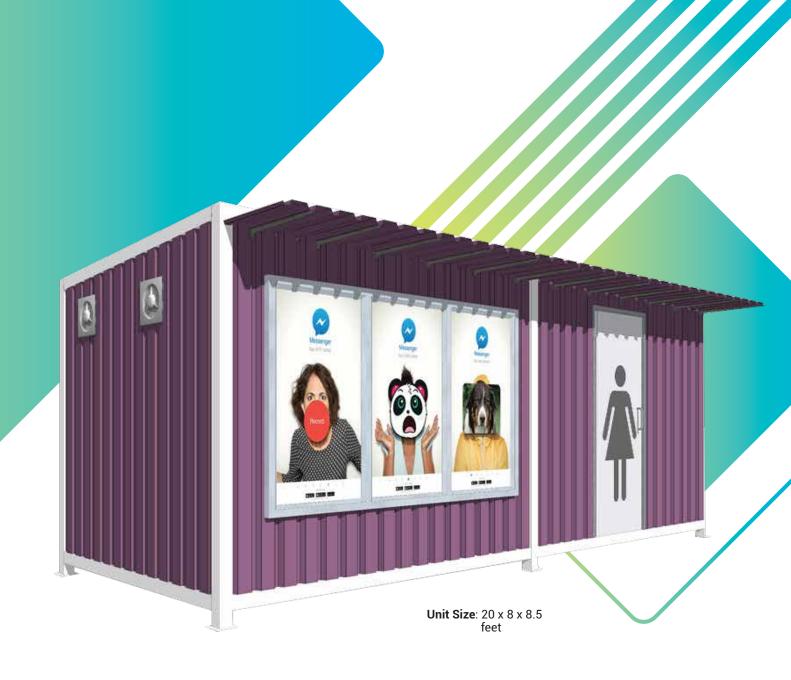

# PORTABLE CONTAINER TOILETS

#### **Cleanliness Meets Convenience**

Nest-In Portable Container Toilets combine the best of sanitation with unmatched portability. These can be extensively used at industrial construction sites, plants, public spaces and also has high relevance today as temporary sanitation units at isolation facilities.

## **KEY FEATURES**

**Steel Cabin** 

Complete Electricity & Plumbing Fittings

No on-site erection or assembly required

Strong & Durable Structure

**Low Maintenance** 

Thermally Insulated Structure

Branded Internal Fittings

**Space for Ad Display** 

**Weather Resistant** 

Plug & Play Solution

**Fast Construction** 

**Easily Relocated** 

Customizable with multiple layout & colour

## **Standard Sizes**

20 x 8 Feet

12 x 8 Feet

6 x 4 Feet

4 x 4 Feet