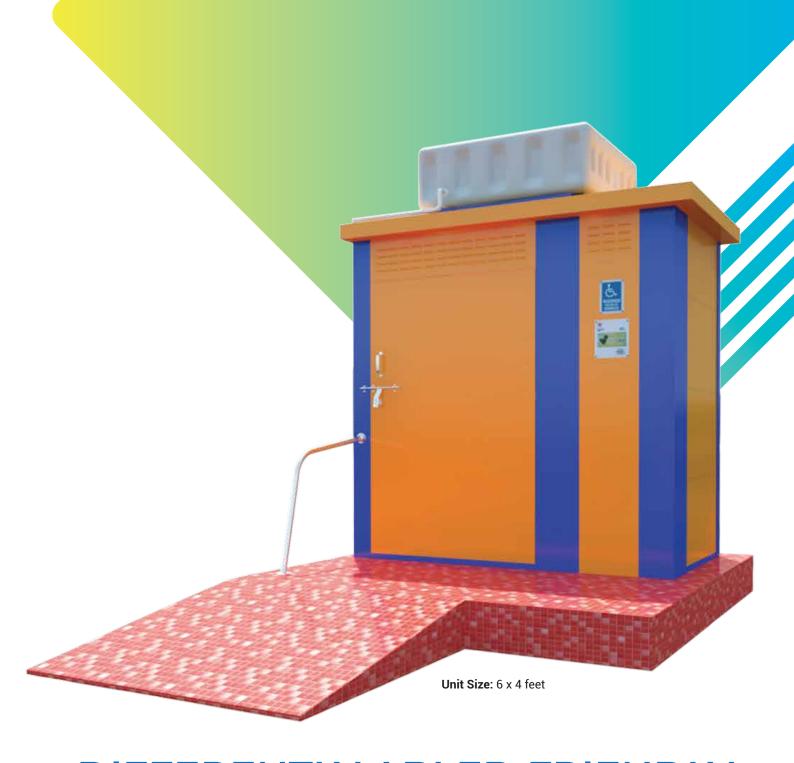

One-stop Solution with waste management, plumbing and electrical fittings

Variants available for differently-abled specially designed option for differently-abled individuals

# DIFFERENTLY ABLED FRIENDLY EZYNEST MODULAR TOILET

**FEATURES** 

**Hand Railing** 

High Wash Basin

Slope Entry

WHAT MAKES EZYNEST BETTER?

| FEATURE                  | EZYNEST                                 | ORDINARY BRICK & MORTAR TOILET              |
|--------------------------|-----------------------------------------|---------------------------------------------|
| Portability & modularity | Can be easily dismantled & re-installed | <b>X</b> Immovable                          |
| Ease of installation     | ✓ Single vendor solution                | X Multiple vendors needed                   |
| Construction time        | <b>√</b> 4 Days                         | 🗙 20 Days                                   |
| External aesthetics      | ✓ Elegant & standardized                | X Depends on workmanship                    |
| Life of structure        | ✓ Minimum 15 years                      | X Around 2 years                            |
| Ease of maintenance      | ✓ Very easy to maintain & clean         | X Very difficult                            |
| Project management       | End-to-end management<br>by Nest-In     | Multiple vendors & contractors to deal with |
| Internal design          | ✓ Embedded & concealed fittings         | X Exposed & disjointed                      |
| Strength-to-weight ratio | ✓ High, structure is light yet sturdy   | ➤ Almost 3x heavier & prone to damage       |
| Sustainability           | ✓ Steel is 100% recyclable              | ★ Non-recylable                             |
| Salvage value            | ✓ Higher value due to steel             | X No salvage value                          |