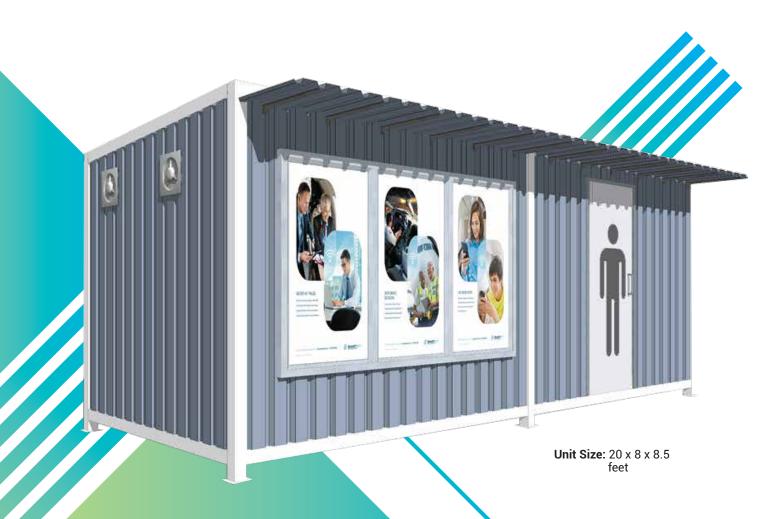

# PORTABLE CONTAINER TOILETS

#### **Cleanliness Meets Convenience**

Nest-In Portable Container Toilets combine the best of sanitation with unmatched portability. These can be extensively used at industrial construction sites, plants, public spaces and also has high relevance today as temporary sanitation units at isolation facilities.

## **KEY FEATURES**

**Steel Cabin** 

Complete Electricity & Plumbing Fittings

No on-site erection or assembly required

Strong & Durable Structure

**Low Maintenance** 

Thermally Insulated Structure

Branded Internal Fittings

**Space for Ad Display** 

**Weather Resistant** 

Plug & Play Solution

**Fast Construction** 

**Easily Relocated** 

Customizable with multiple layout & colour

## **Standard Sizes**

20 x 8 Feet

12 x 8 Feet

6 x 4 Feet

4 x 4 Feet