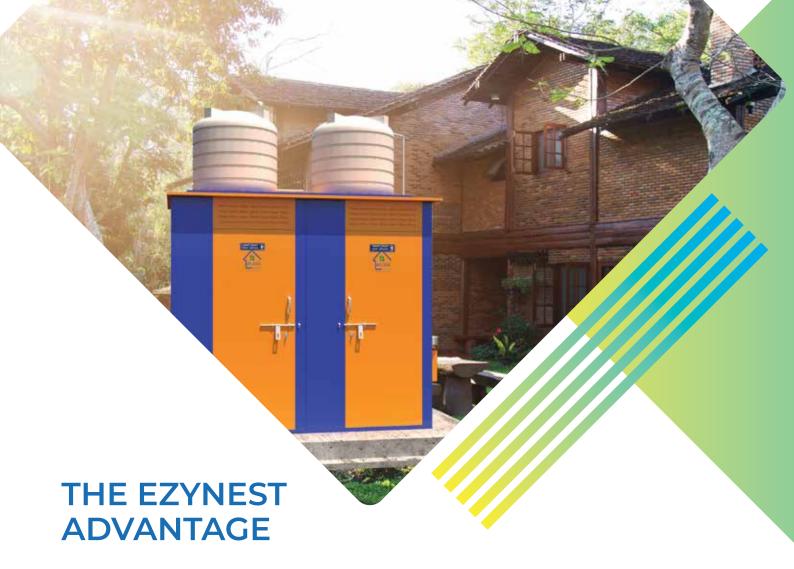

## The One-Stop Sanitation Solution

EzyNest is a modern, durable and secure one-stop sanitation solution. EzyNest modular toilets are thermally insulated, generate minimal construction waste, are equipped with waste management facilities, and large parts of the unit are recyclable.

The toilets are extremely easy and quick-to-construct and can be installed in the harshest of terrains and remotest of locations.

Nest-In was commissioned by Nestle to build over 1150 public and school toilets across 10 states as part of their CSR efforts.