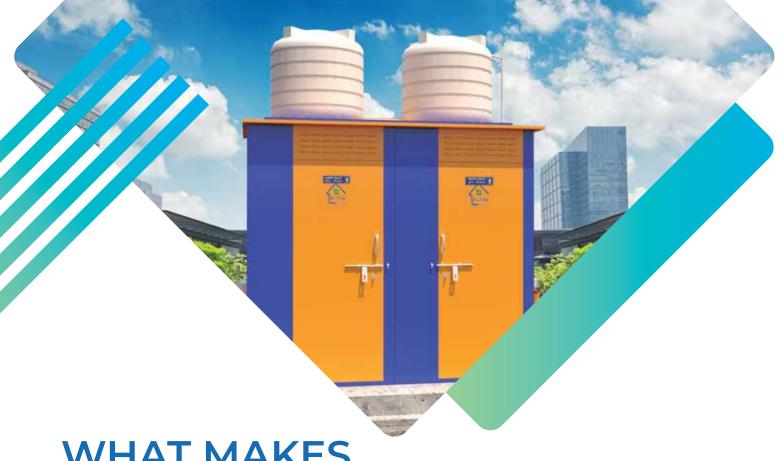

## The One-Stop Sanitation Solution

EzyNest is a modern, durable and secure one-stop sanitation solution. EzyNest modular toilets are thermally insulated, generate minimal construction waste, are equipped with waste management facilities, and large parts of the unit are recyclable.

The toilets are extremely easy and quick-to-construct and can be installed in the harshest of terrains and remotest of locations.

Nest-In was commissioned by Nestle to build over 1150 public and school toilets across 10 states as part of their CSR efforts.